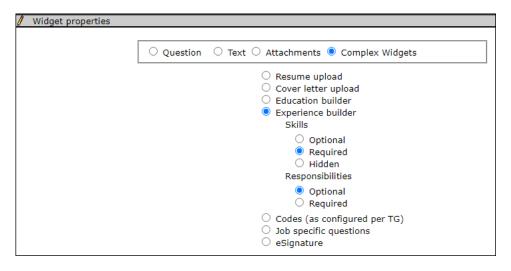

Talent Gateway UI - Enable section/card shadows Talent Gateway UI - Enable card hover zoom-in

The new Complex Widget attribute "Skills" and "Responsibilities" are added to Publish.

#### Path:

Tools-> Gateway Questionnaires-> Administer sections & pages-> Administer Widgets-> Complex Widgets -> Experience builder-> Skills

Tools-> Gateway Questionnaires->Administer sections & pages->Administer Widgets->Complex Widgets ->Experience builder->Responsibilities